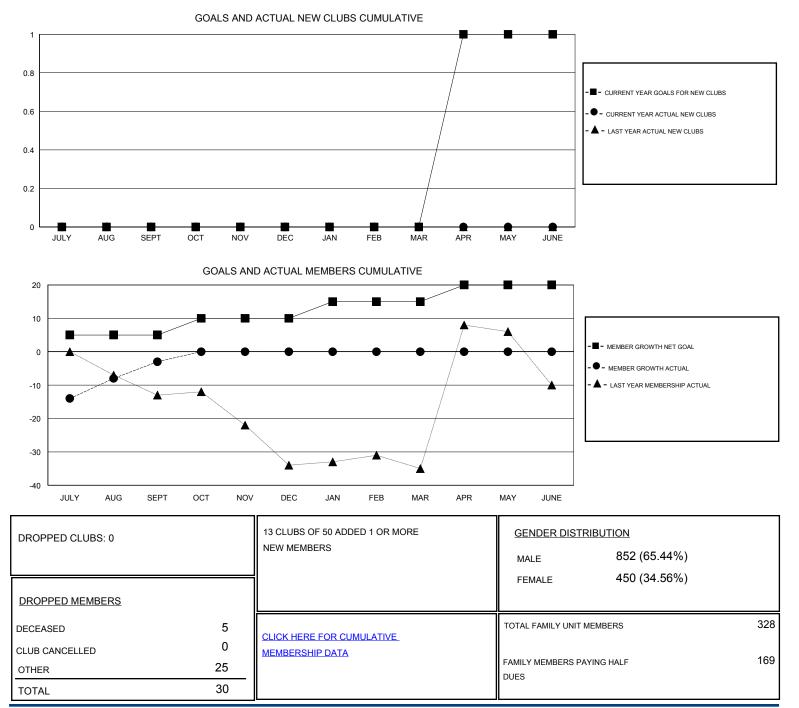

## District 25 A

Results as of: 9/30/2019

| GMT:                  | LOCATION INDIANA |           |               |                       |                           |                         | GMT CA                                             |
|-----------------------|------------------|-----------|---------------|-----------------------|---------------------------|-------------------------|----------------------------------------------------|
| Clubs                 |                  |           |               | Members               |                           |                         |                                                    |
| RESULTS FOR 2019-2020 |                  |           |               | RESULTS FOR 2019-2020 |                           |                         |                                                    |
| QUARTER               | NEW CLUB GOAL    | NEW CLUBS | DROPPED CLUBS | QUARTER               | MEMBER GROWTH NET<br>GOAL | MEMBER GROWTH<br>ACTUAL | DROPPED<br>MEMBERS ACTUAL<br>(including transfers) |
| JULY/AUG/SEPT         | 0                | 0         | 0             | JULY/AUG/SEPT         | 5                         | 27                      | 30                                                 |
| OCT/NOV/DEC           | 0                | 0         | 0             | OCT/NOV/DEC           | 5                         | 0                       | 0                                                  |
| JAN/FEB/MAR           | 0                | 0         | 0             | JAN/FEB/MAR           | 5                         | 0                       | 0                                                  |
| APR/MAY/JUNE          | 1                | 0         | 0             | APR/MAY/JUNE          | 5                         | 0                       | 0                                                  |